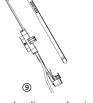

- 1. Stand with Power Cord
- 2. Charging Cable

3. Remote Control (optional)

4. Adapter (5.5V, 2A)

5. Bracket

Adjust a proper length for bracket's arms according to merchandise; turning the bottom screw to "lock" .

Adjust a proper thickness for bracket's arms according to merchandise.

(Optional) Put the silicone cover

on bracket arms to protect the

phone.

(15)

(Optional)Plug the bigger gap of 3M adhesive remover into security base and turn 90° to remove 3M adhesive.

(16) screws.

Binjiang District, Hangzhou, Zhejiang, China 310052 and plug charging cable into the gap of bracket.