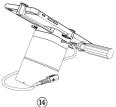

## Status

1. System will be activate when connect to power source.

consumer experience, increase sales and prevent theft.

The phone security solution of MAX is well designed

- 2. Turn off system: remove power supply and merchandise, disarm alarm by remote.
- 3. LED indicator: "Blue" is "on-guard", "Red" is "alarming"

- 1. Stand with Power Cord
- 2. Charging Cable

3. Remote Control (optional)

4. Adapter (5.5V, 2A)

5. Bracket