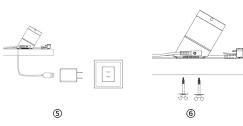

## INSTALLATION STEPS

Drill a 20mm diameter hole in Plug micro-USB connector of display counter and wipe it clean.

charging and alarming cable into alarming base port and tighten screws.

Remove clear film off 3M adhesive on alarming base.

3

Slide power cable through display counter (optional). Press security stand firmly for at least 10 seconds.

(4)

INSTALLATION STEPS

Installation finished.

(Optional) lock down the brackets by tighten screws on left and right side of security stand.

(Optional)Loosen remove arms off bracket holder; Plug bigger gap of adhesive remover into holder and turn

90° to remove 3M adhesive.

Plug adapter into power cable (Optional) Tighten wingnuts and outlet. below counter.