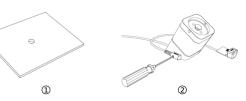

## INSTALLATION STEPS

Drill a 20mm diameter hole in Plug micro-USB connector of display counter and wipe it clean.

charging and alarming cable into alarming base port and tighten screws.

Remove clear film off 3M adhesive on alarming base.