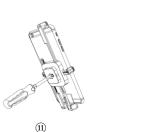

INSTALLATION STEPS

Measure a proper length for Turning screw on the bottom of charging cable on merchandise bracket holder from "lock" to "unlock", insert all arms.

INSTALLATION STEPS

Plug merchandise on charging connector; Remove clear film off 3M adhesive and center it on the back of merchandise.

Adjust a proper length for bracket's arms according to merchandise; turning the bottom screw to "lock" .

Adjust a proper thickness for bracket's arms according to merchandise.

(Optional) Put the silicone cover