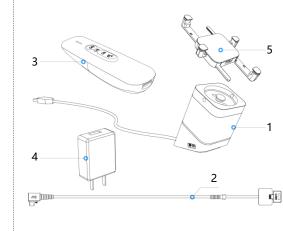

- 1. Stand with Power Cord
- 2. Charging Cable

3. Remote Control (optional)

4. Adapter (5.5V, 2A)

5. Bracket